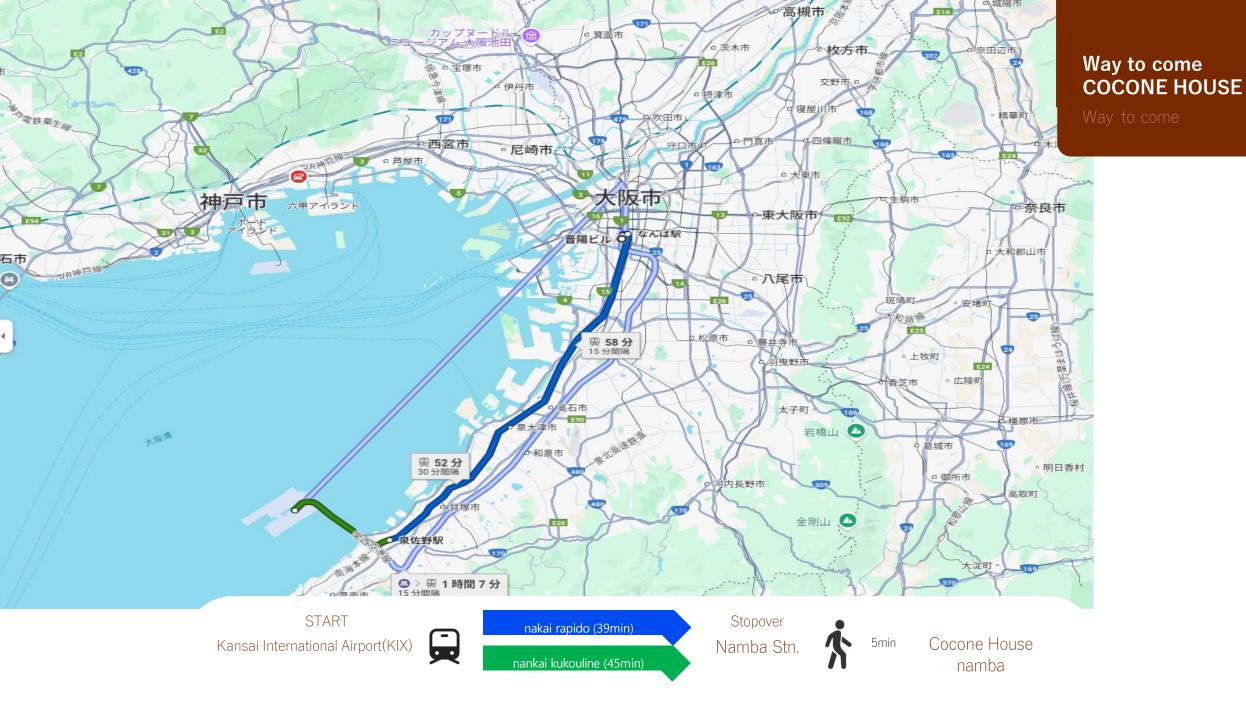

It has facilities such as a washing machine that can be washed alone to enhance the convenience of travelers.

You can visit Kinsai International Airport by Lippite Express and Nankai Electric Railway.

You can get off at Namba Station and Daikokucho Station and arrive within a 7minute walk. A pleasant trip to Osaka. enjoy Cocone House.