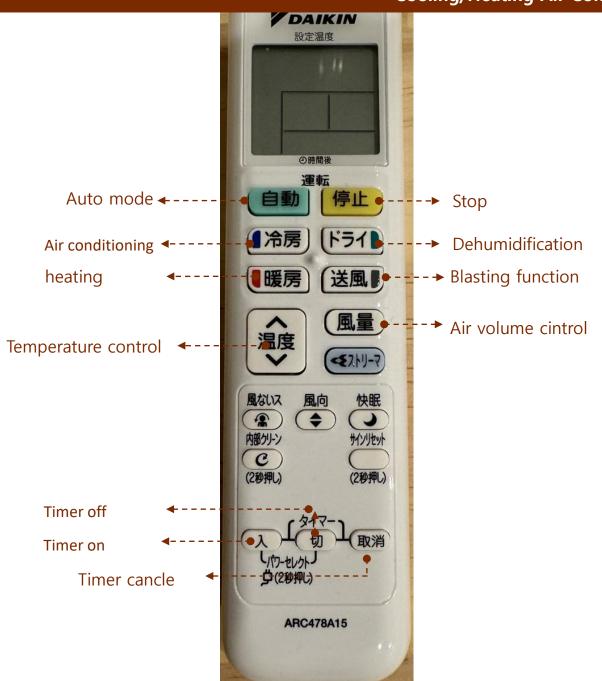

after use.
- 5. Please turn off the air conditioner and electric pad when you check out.
- 6. Please put the used towel in the basket provided.
- 7. If all fabrics, such as bedding, towels, and curtains, are washed with food or cosmetics and are not erased, an appropriate laundry fee will be charged.
- 8. Eat at the designated table. Eating on the bed is absolutely prohibited.
- 9. Customers who exceed the number of people or have not received prior consultation cannot stay, and if caught, they will be checked out.

If you have any requests or inquiries, please contact us at 9:00-22:00 and we will reply. (朴智娟: 090-5160-9858)

\* All the props and items in the CoconeHouse are valuable assets. You can claim compensation for damage or loss.





#### **Cooling/Heating Air Conditioning Ins**



# 전자렌지/오븐사용법 How to use a microwave oven



# IH 사용법 How to use IH