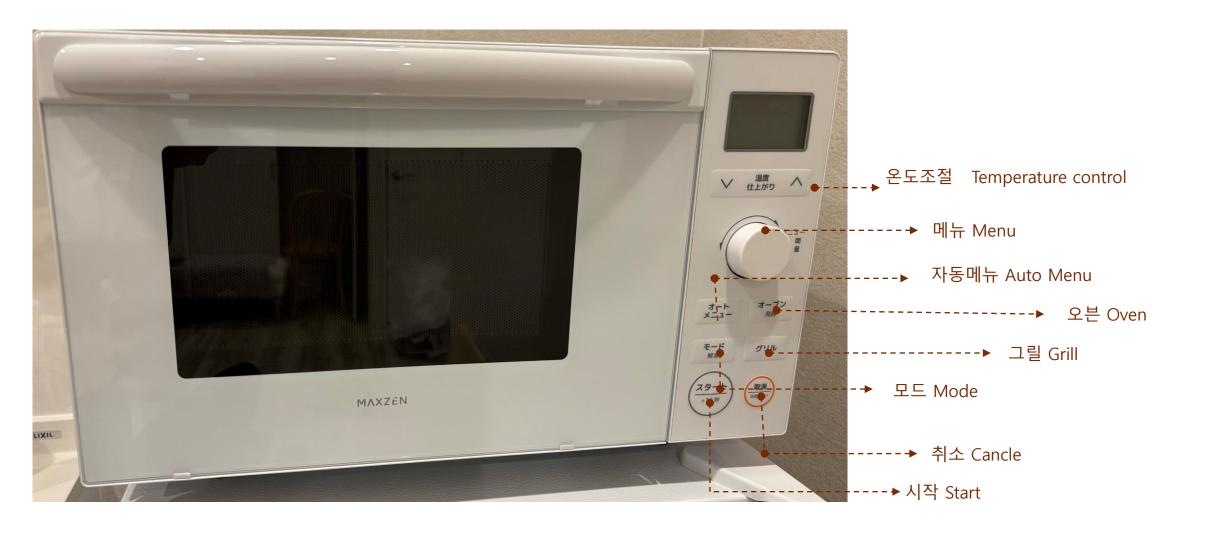

itioner and electric pad when you check out.
- 6. Please put the used towel in the basket provided.
- 7. If all fabrics, such as bedding, towels, and curtains, are washed with food or cosmetics and are not erased, an appropriate laundry fee will be charged.
- 8. Eat at the designated table. Eating on the bed is absolutely prohibited.
- 9. Customers who exceed the number of people or have not received prior consultation cannot stay, and if caught, they will be checked out.

If you have any requests or inquiries, please contact us at 9:00-22:00 and we will reply. (朴智娟: 090-5160-9858)

\* All the props and items in the CoconeHouse are valuable assets. You can claim compensation for damage or loss.





#### **Cooling/Heating Air Conditioning Ins**



# 전자렌지/오븐사용법 How to use a microwave oven



# IH 사용법 How to use IH