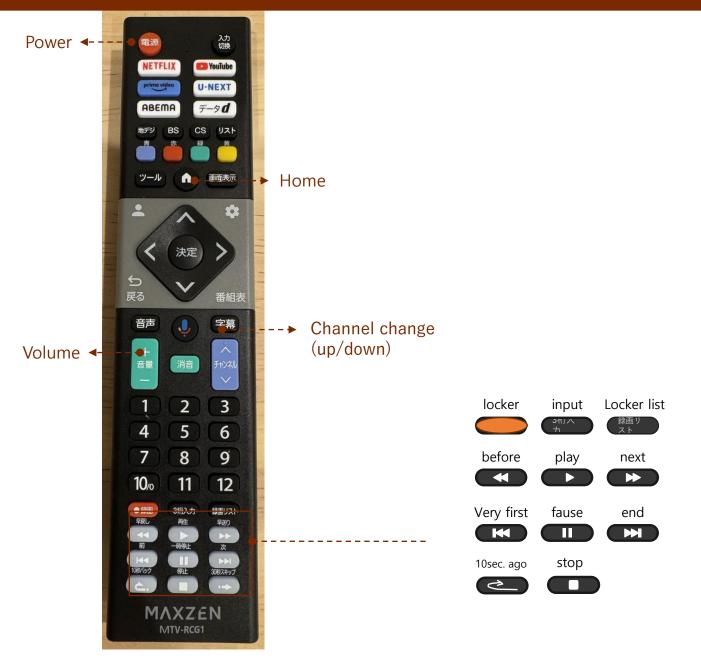

|                        | Products            |
|------------------------|---------------------|
| home<br>applia nces    | TV                  |
|                        | refrigerator        |
|                        | Microwave oven      |
|                        | electric pot        |
|                        | Rice Cooker         |
|                        | Air furifier        |
|                        | Vacuum clealer      |
|                        | induction range     |
| Bathro om<br>Suppli es | Shampoo & Treatment |
|                        | Body wash           |
|                        | Hand wash           |
|                        | Towel               |
|                        | bath towel          |